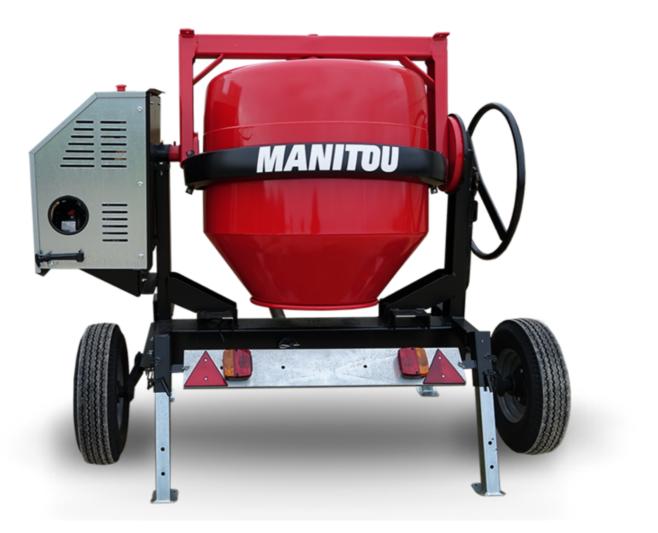

## смт з40 Created on April 3, 2025 at 9:54 AM UTC

| Capacities                | Metric        |
|---------------------------|---------------|
| Drum volume               | 340 I         |
| Mixing capacity           | 280 I         |
| Performances              |               |
| Power source              | Gasoline      |
| Technical characteristics |               |
| Base unit part number     | 52737764      |
| Ring towing bar type      | 52737764      |
| Ball towing bar type      | 52737765      |
| Unladen weight            | 285 kg        |
| Tilting wheel diameter    | 625 mm        |
| Engine                    |               |
| Engine brand              | Worms & Robin |