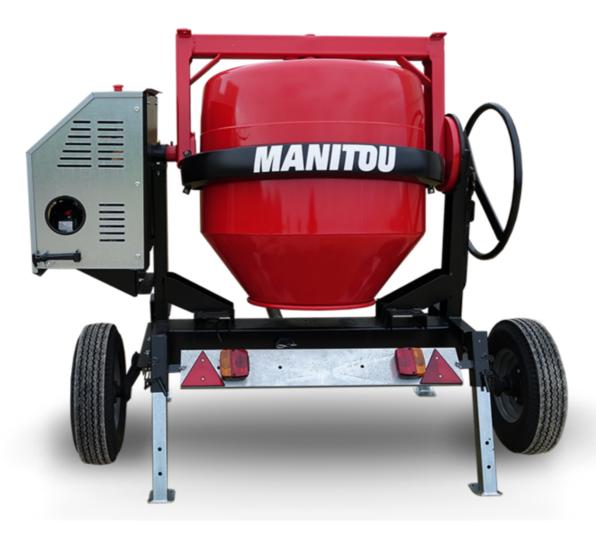

## **CMT 340**

**CMT 340** Created on April 18, 2025 at 1:01 PM UTC

|                           | CHI 340 Greated Off April 10, 2023 at 1.011 W 010 |
|---------------------------|---------------------------------------------------|
| Capacities                | Metric                                            |
| Drum volume               | 340                                               |
| Mixing capacity           | 280                                               |
| Performances              |                                                   |
| Power source              | Gasoline                                          |
| Technical characteristics |                                                   |
| Base unit part number     | 52737764                                          |
| Ring towing bar type      | 52737764                                          |
| Ball towing bar type      | 52737765                                          |
| Unladen weight            | 285 kg                                            |
| Tilting wheel diameter    | 625 mm                                            |
| Engine                    |                                                   |
| Engine brand              | Worms & Robin                                     |
|                           |                                                   |