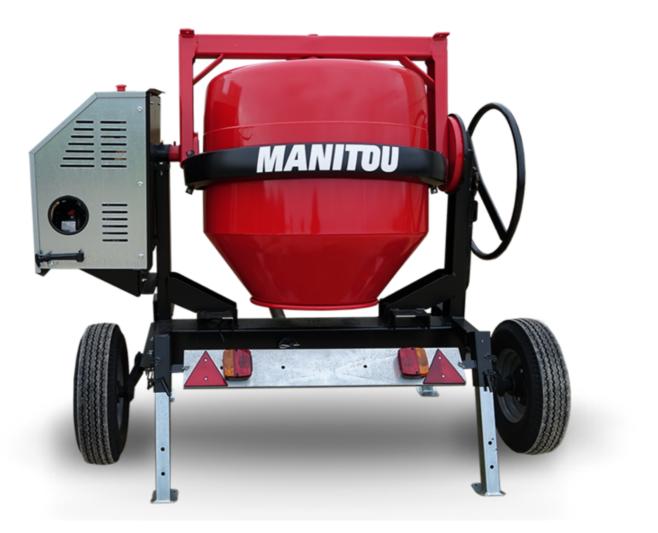

## смт з40 Created on April 7, 2025 at 12:42 PM UTC

| Capacities                | Metric        |
|---------------------------|---------------|
| Drum volume               | 340 I         |
| Mixing capacity           | 280 I         |
| Performances              |               |
| Power source              | Gasoline      |
| Technical characteristics |               |
| Base unit part number     | 52737764      |
| Ring towing bar type      | 52737764      |
| Ball towing bar type      | 52737765      |
| Unladen weight            | 285 kg        |
| Tilting wheel diameter    | 625 mm        |
| Engine                    |               |
| Engine brand              | Worms & Robin |