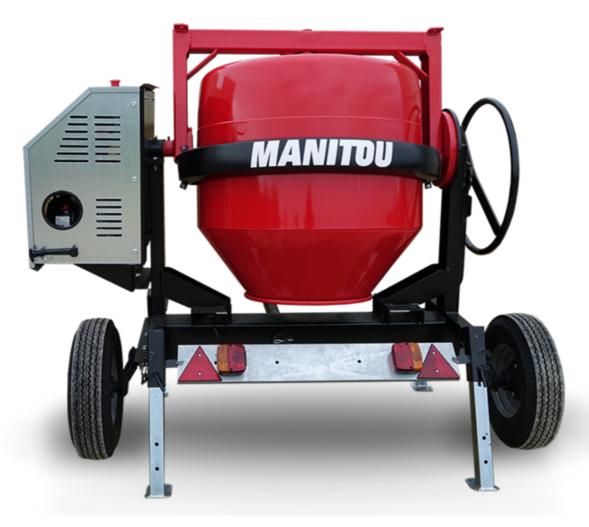

## **CMT 340**

**CMT 340** Created on April 18, 2025 at 5:47 PM UTC

| Capacities                | Metric        |
|---------------------------|---------------|
| Drum volume               | 3401          |
| Mixing capacity           | 280           |
| Performances              |               |
| Power source              | Gasoline      |
| Technical characteristics |               |
| Base unit part number     | 52737764      |
| Ring towing bar type      | 52737764      |
| Ball towing bar type      | 52737765      |
| Unladen weight            | 285 kg        |
| Tilting wheel diameter    | 625 mm        |
| Engine                    |               |
| Engine brand              | Worms & Robin |