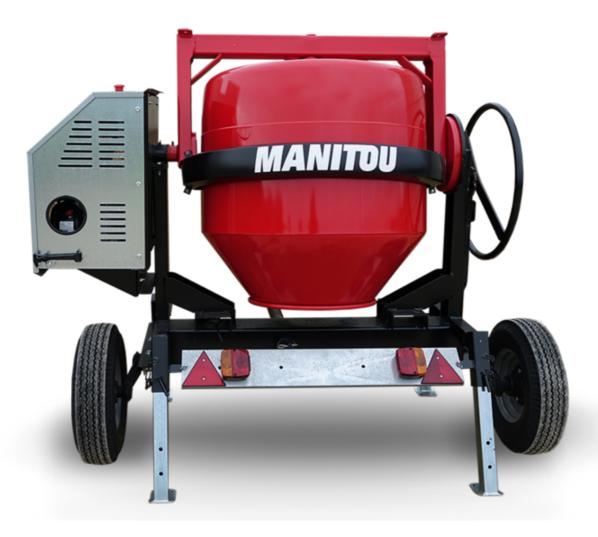

## **CMT 340**

**CMT 340** Created on June 16, 2025 at 3:30 AM UTC

| Capacities                | Metric        |
|---------------------------|---------------|
| Drum volume               | 340 l         |
| Mixing capacity           | 280           |
| Performances              |               |
| Power source              | Gasoline      |
| Technical characteristics |               |
| Base unit part number     | 52737764      |
| Ring towing bar type      | 52737764      |
| Ball towing bar type      | 52737765      |
| Unladen weight            | 285 kg        |
| Tilting wheel diameter    | 625 mm        |
| Engine                    |               |
| Engine brand              | Worms & Robin |