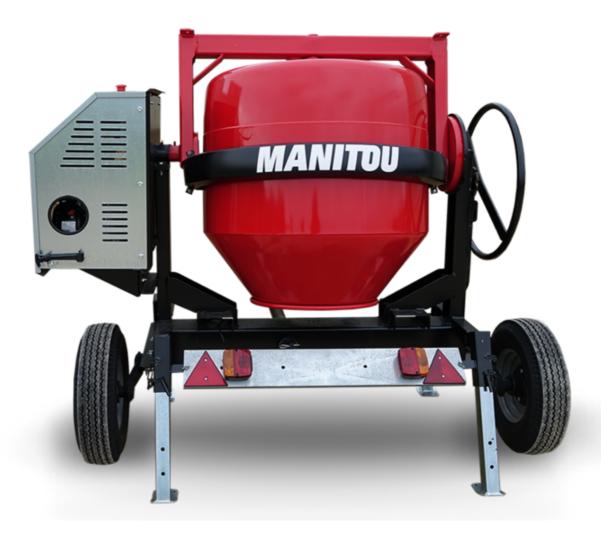

## **CMT 340**

**CMT 340** Created on April 18, 2025 at 1:14 PM UTC

| Capacities                | Metric        |
|---------------------------|---------------|
| Drum volume               | 340 I         |
| Mixing capacity           | 280           |
| Performances              |               |
| Power source              | Gasoline      |
| Technical characteristics |               |
| Base unit part number     | 52737764      |
| Ring towing bar type      | 52737764      |
| Ball towing bar type      | 52737765      |
| Unladen weight            | 285 kg        |
| Tilting wheel diameter    | 625 mm        |
| Engine                    |               |
| Engine brand              | Worms & Robin |