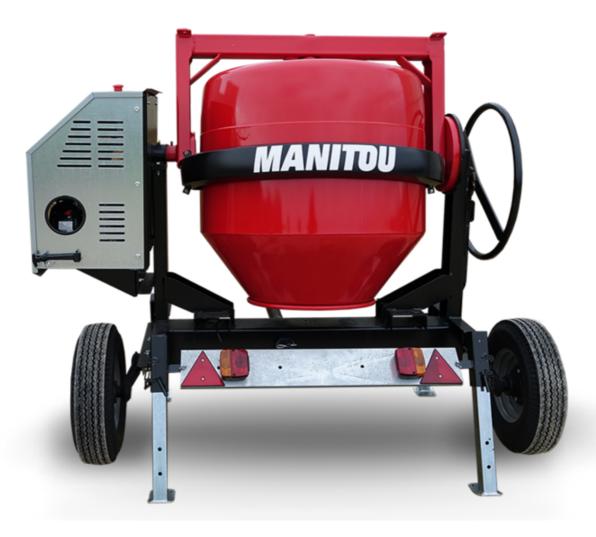

## **CMT 340**

|                           | CMT 340 Gleated Off April 0, 2023 at 0.09 AW 010 |
|---------------------------|--------------------------------------------------|
| Capacities                | Metric                                           |
| Drum volume               | 340                                              |
| Mixing capacity           | 280                                              |
| Performances              |                                                  |
| Power source              | Gasoline                                         |
| Technical characteristics |                                                  |
| Base unit part number     | 52737764                                         |
| Ring towing bar type      | 52737764                                         |
| Ball towing bar type      | 52737765                                         |
| Unladen weight            | 285 kg                                           |
| Tilting wheel diameter    | 625 mm                                           |
| Engine                    |                                                  |
| Engine brand              | Worms & Robin                                    |
| Engine brand              | Worms & Robin                                    |