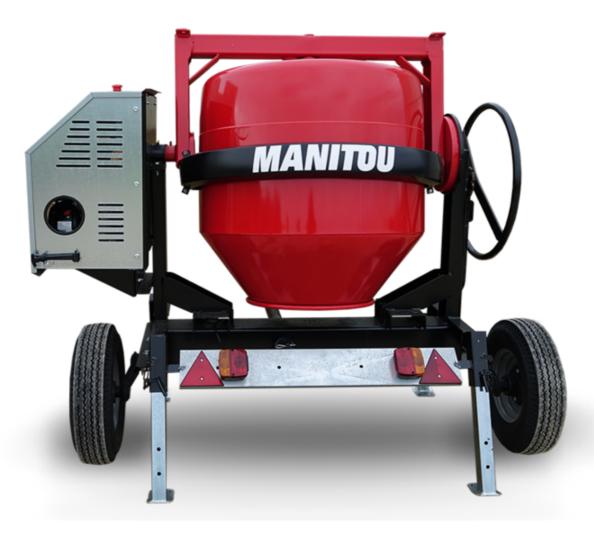

## **CMT 340**

**CMT 340** Created on June 16, 2025 at 5:47 PM UTC

| 2.77 2.70 Steated St. Saile 16, 2020 at 6. 77 111 51 6 |
|--------------------------------------------------------|
| Metric                                                 |
| 340                                                    |
| 280                                                    |
|                                                        |
| Gasoline                                               |
|                                                        |
| 52737764                                               |
| 52737764                                               |
| 52737765                                               |
| 285 kg                                                 |
| 625 mm                                                 |
|                                                        |
| Worms & Robin                                          |
|                                                        |