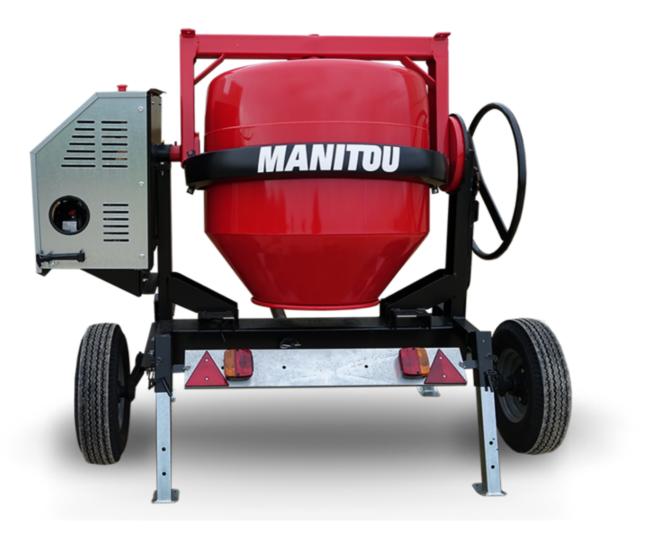

## смт з40 Created on April 28, 2025 at 1:04 PM UTC

| Capacities                | Metric        |
|---------------------------|---------------|
| Drum volume               | 340 I         |
| Mixing capacity           | 280 I         |
| Performances              |               |
| Power source              | Gasoline      |
| Technical characteristics |               |
| Base unit part number     | 52737764      |
| Ring towing bar type      | 52737764      |
| Ball towing bar type      | 52737765      |
| Unladen weight            | 285 kg        |
| Tilting wheel diameter    | 625 mm        |
| Engine                    |               |
| Engine brand              | Worms & Robin |