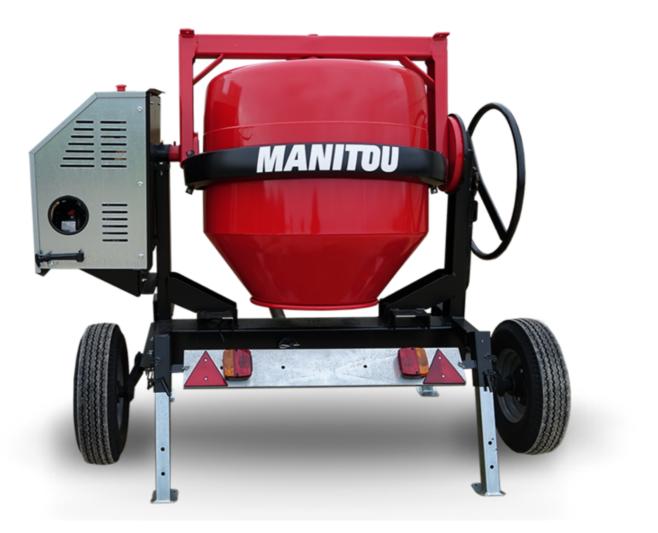

## СМТ 340

## смт з40 Created on June 16, 2025 at 9:37 PM UTC

| Capacities                | Metric        |
|---------------------------|---------------|
| Drum volume               | 340 I         |
| Mixing capacity           | 280 I         |
| Performances              |               |
| Power source              | Gasoline      |
| Technical characteristics |               |
| Base unit part number     | 52737764      |
| Ring towing bar type      | 52737764      |
| Ball towing bar type      | 52737765      |
| Unladen weight            | 285 kg        |
| Tilting wheel diameter    | 625 mm        |
| Engine                    |               |
| Engine brand              | Worms & Robin |