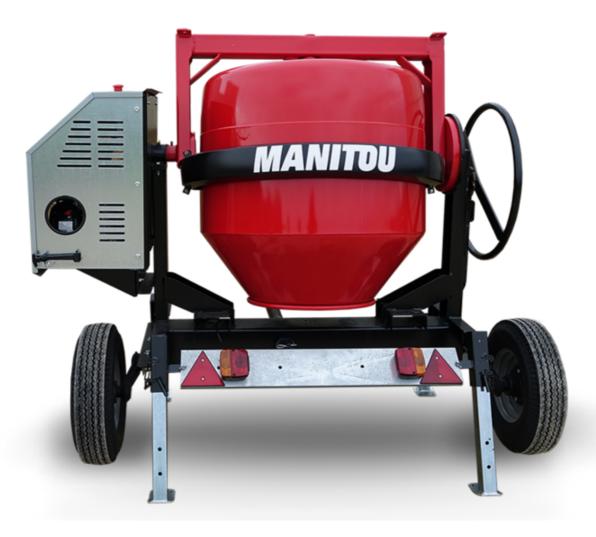

## **CMT 340**

**CMT 340** Created on April 18, 2025 at 3:33 PM UTC

| Capacities                | Metric        |
|---------------------------|---------------|
| Drum volume               | 340           |
| Mixing capacity           | 280 l         |
| Performances              |               |
| Power source              | Gasoline      |
| Technical characteristics |               |
| Base unit part number     | 52737764      |
| Ring towing bar type      | 52737764      |
| Ball towing bar type      | 52737765      |
| Unladen weight            | 285 kg        |
| Tilting wheel diameter    | 625 mm        |
| Engine                    |               |
| Engine brand              | Worms & Robin |