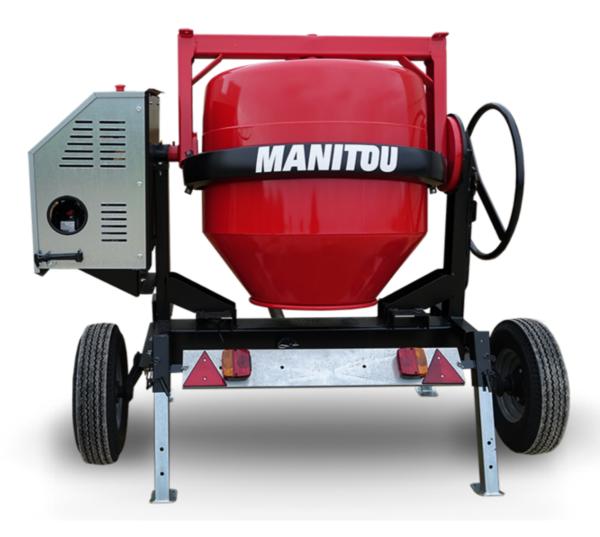

## **CMT 340**

**CMT 340** Created on June 16, 2025 at 1:39 AM UTC

|                           | CMT 340 Greated Oil Julie 10, 2023 at 1.39 AWI 010 |
|---------------------------|----------------------------------------------------|
| Capacities                | Metric                                             |
| Drum volume               | 340                                                |
| Mixing capacity           | 280                                                |
| Performances              |                                                    |
| Power source              | Gasoline                                           |
| Technical characteristics |                                                    |
| Base unit part number     | 52737764                                           |
| Ring towing bar type      | 52737764                                           |
| Ball towing bar type      | 52737765                                           |
| Unladen weight            | 285 kg                                             |
| Tilting wheel diameter    | 625 mm                                             |
| Engine                    |                                                    |
| Engine brand              | Worms & Robin                                      |
|                           |                                                    |