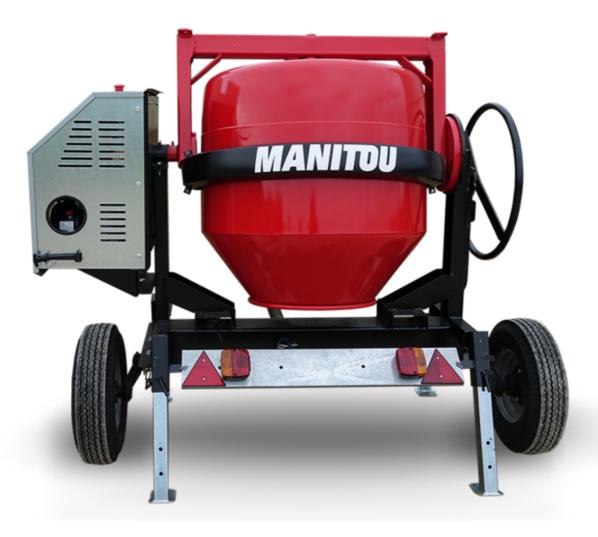

## **CMT 340**

| CMT 340 Greated Off June 10, 2023 at 10.41 AM OTC |
|---------------------------------------------------|
| Metric                                            |
| 340                                               |
| 280 I                                             |
|                                                   |
| Gasoline                                          |
|                                                   |
| 52737764                                          |
| 52737764                                          |
| 52737765                                          |
| 285 kg                                            |
| 625 mm                                            |
|                                                   |
| Worms & Robin                                     |
|                                                   |