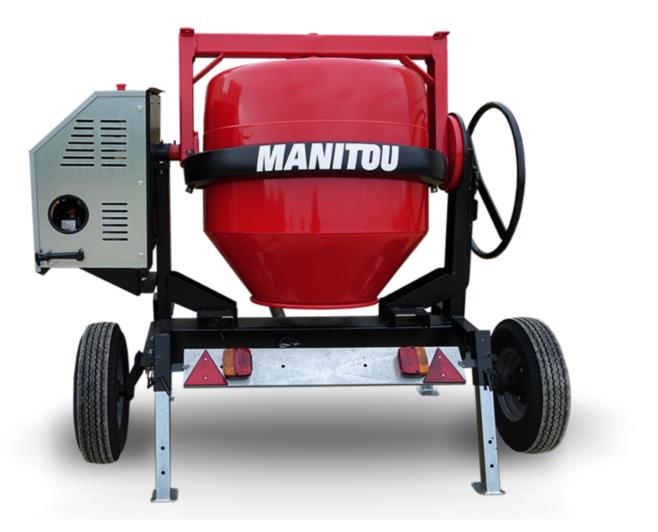

## СМТ 340

## смт з40 Created on June 16, 2025 at 1:34 AM UTC

| Capacities                | Metric        |
|---------------------------|---------------|
| Drum volume               | 340 I         |
| Mixing capacity           | 280 I         |
| Performances              |               |
| Power source              | Gasoline      |
| Technical characteristics |               |
| Base unit part number     | 52737764      |
| Ring towing bar type      | 52737764      |
| Ball towing bar type      | 52737765      |
| Unladen weight            | 285 kg        |
| Tilting wheel diameter    | 625 mm        |
| Engine                    |               |
| Engine brand              | Worms & Robin |