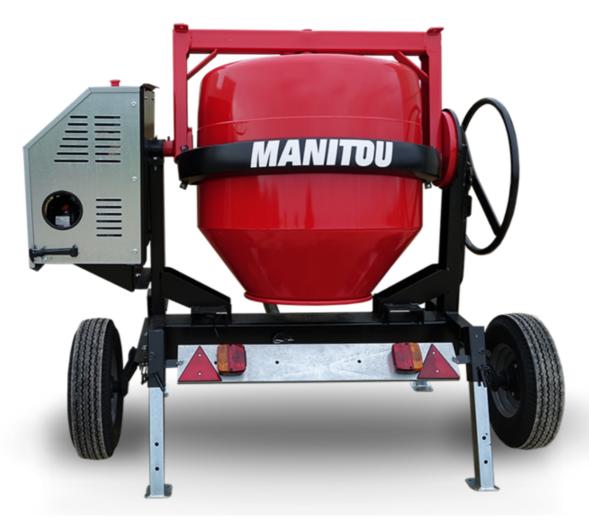

## **CMT 340**

|                           | CM 1 340 Cleated on April 2, 2023 at 7.43 Aivi ore |
|---------------------------|----------------------------------------------------|
| Capacities                | Metric                                             |
| Drum volume               | 340 I                                              |
| Mixing capacity           | 280                                                |
| Performances              |                                                    |
| Power source              | Gasoline                                           |
| Technical characteristics |                                                    |
| Base unit part number     | 52737764                                           |
| Ring towing bar type      | 52737764                                           |
| Ball towing bar type      | 52737765                                           |
| Unladen weight            | 285 kg                                             |
| Tilting wheel diameter    | 625 mm                                             |
| Engine                    |                                                    |
| Engine brand              | Worms & Robin                                      |
|                           |                                                    |