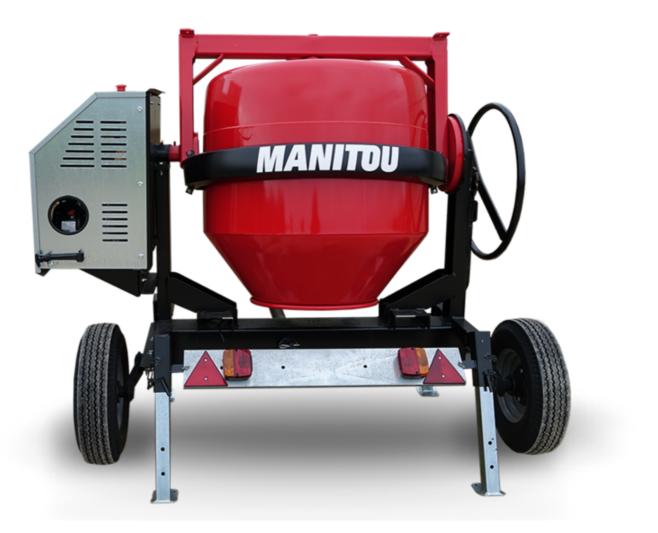

## смт з40 Created on April 6, 2025 at 6:00 AM UTC

| Capacities                | Metric        |
|---------------------------|---------------|
| Drum volume               | 340 l         |
| Mixing capacity           | 280 I         |
| Performances              |               |
| Power source              | Gasoline      |
| Technical characteristics |               |
| Base unit part number     | 52737764      |
| Ring towing bar type      | 52737764      |
| Ball towing bar type      | 52737765      |
| Unladen weight            | 285 kg        |
| Tilting wheel diameter    | 625 mm        |
| Engine                    |               |
| Engine brand              | Worms & Robin |