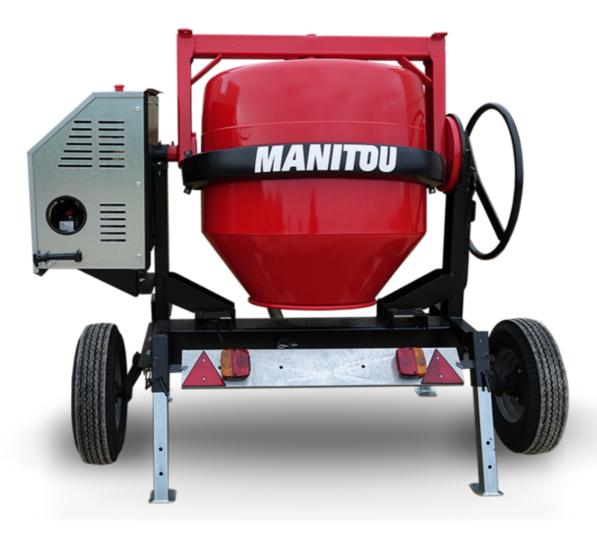

## **CMT 340**

|                           | CMT 340 Greated on April 0, 2020 at 0.47 1 W 010 |
|---------------------------|--------------------------------------------------|
| Capacities                | Metric                                           |
| Drum volume               | 340 l                                            |
| Mixing capacity           | 280                                              |
| Performances              |                                                  |
| Power source              | Gasoline                                         |
| Technical characteristics |                                                  |
| Base unit part number     | 52737764                                         |
| Ring towing bar type      | 52737764                                         |
| Ball towing bar type      | 52737765                                         |
| Unladen weight            | 285 kg                                           |
| Tilting wheel diameter    | 625 mm                                           |
| Engine                    |                                                  |
| Engine brand              | Worms & Robin                                    |
|                           |                                                  |