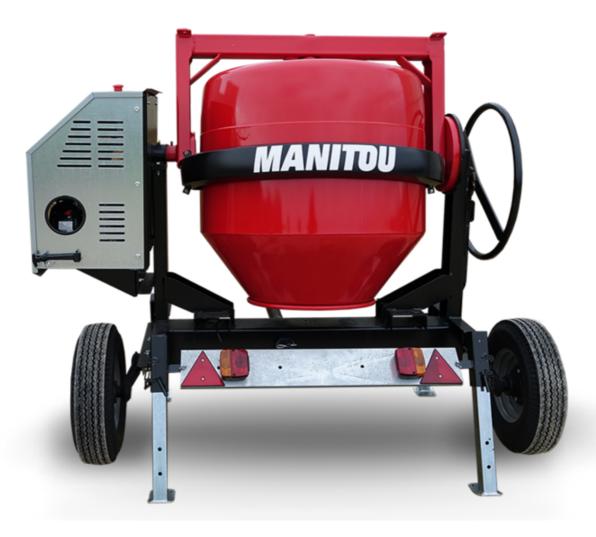

## **CMT 340**

| Metric        |
|---------------|
| 340           |
| 280 l         |
|               |
| Gasoline      |
|               |
| 52737764      |
| 52737764      |
| 52737765      |
| 285 kg        |
| 625 mm        |
|               |
| Worms & Robin |
|               |