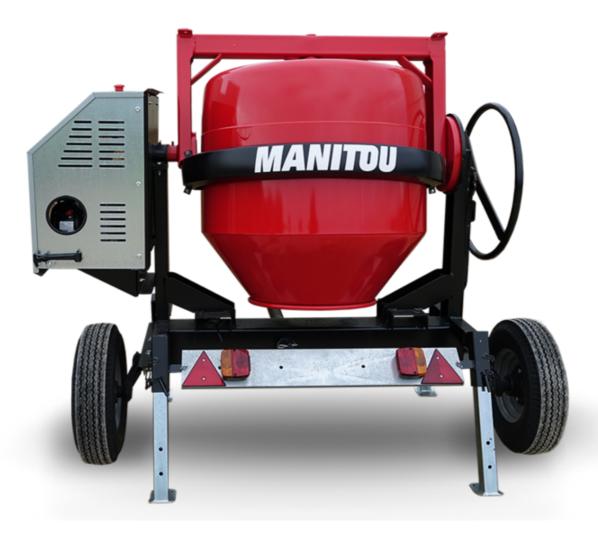

## **CMT 340**

|                           | CMT 340 Cleated Off May 3, 2025 at 9.25 AM OTC |
|---------------------------|------------------------------------------------|
| Capacities                | Metric                                         |
| Drum volume               | 340                                            |
| Mixing capacity           | 280                                            |
| Performances              |                                                |
| Power source              | Gasoline                                       |
| Technical characteristics |                                                |
| Base unit part number     | 52737764                                       |
| Ring towing bar type      | 52737764                                       |
| Ball towing bar type      | 52737765                                       |
| Unladen weight            | 285 kg                                         |
| Tilting wheel diameter    | 625 mm                                         |
| Engine                    |                                                |
| Engine brand              | Worms & Robin                                  |
| Engine brand              | Worms & Robin                                  |