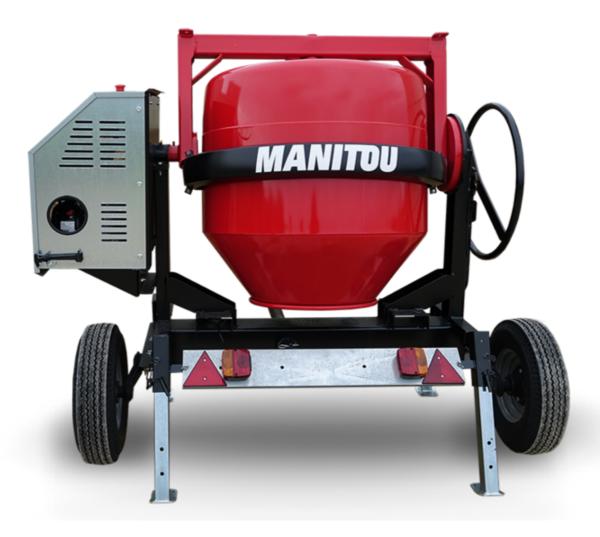

## **CMT 340**

**CMT 340** Created on June 18, 2025 at 6:27 AM UTC

| Capacities                | Metric        |
|---------------------------|---------------|
| Drum volume               | 340 I         |
| Mixing capacity           | 280           |
| Performances              |               |
| Power source              | Gasoline      |
| Technical characteristics |               |
| Base unit part number     | 52737764      |
| Ring towing bar type      | 52737764      |
| Ball towing bar type      | 52737765      |
| Unladen weight            | 285 kg        |
| Tilting wheel diameter    | 625 mm        |
| Engine                    |               |
| Engine brand              | Worms & Robin |