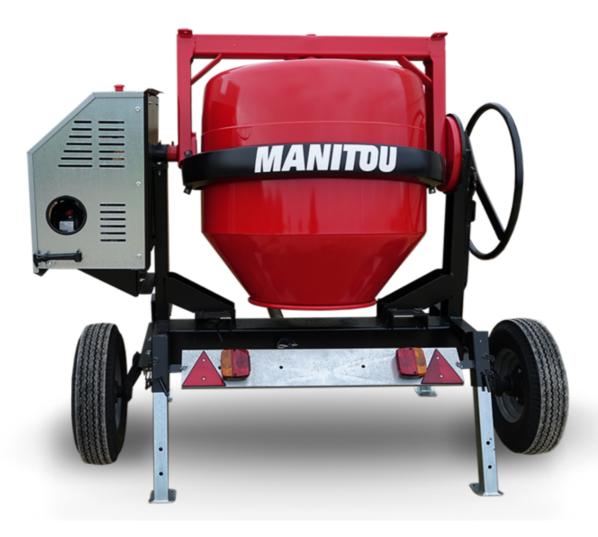

## **CMT 340**

**CMT 340** Created on June 16, 2025 at 1:45 AM UTC

|                           | CMT 340 Greated Off Julie 10, 2023 at 1.45 AW 010 |
|---------------------------|---------------------------------------------------|
| Capacities                | Metric                                            |
| Drum volume               | 340 l                                             |
| Mixing capacity           | 280                                               |
| Performances              |                                                   |
| Power source              | Gasoline                                          |
| Technical characteristics |                                                   |
| Base unit part number     | 52737764                                          |
| Ring towing bar type      | 52737764                                          |
| Ball towing bar type      | 52737765                                          |
| Unladen weight            | 285 kg                                            |
| Tilting wheel diameter    | 625 mm                                            |
| Engine                    |                                                   |
| Engine brand              | Worms & Robin                                     |
|                           |                                                   |