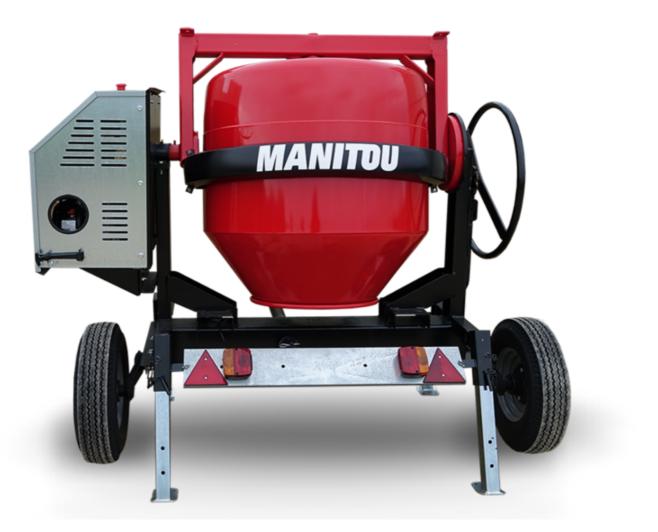

## смт з40 Created on April 8, 2025 at 11:45 AM UTC

| Capacities                | Metric        |
|---------------------------|---------------|
| Drum volume               | 340 l         |
| Mixing capacity           | 280 I         |
| Performances              |               |
| Power source              | Gasoline      |
| Technical characteristics |               |
| Base unit part number     | 52737764      |
| Ring towing bar type      | 52737764      |
| Ball towing bar type      | 52737765      |
| Unladen weight            | 285 kg        |
| Tilting wheel diameter    | 625 mm        |
| Engine                    |               |
| Engine brand              | Worms & Robin |