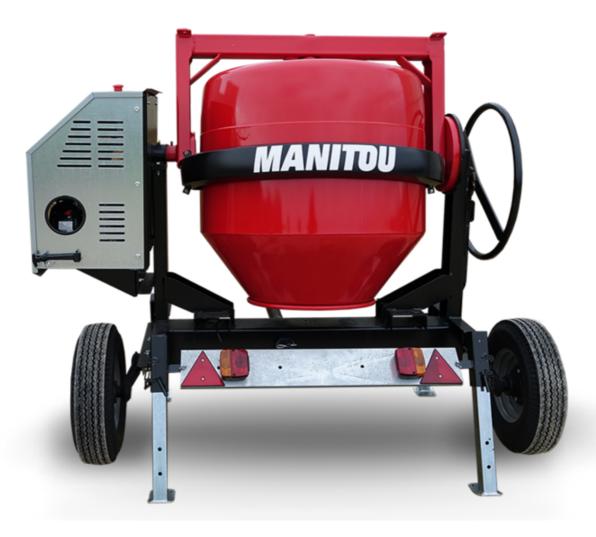

## **CMT 340**

|                           | EMI 340 Cleated Oil May 4, 2024 at 3.40.40 AM OTO |
|---------------------------|---------------------------------------------------|
| Capacities                | Metric                                            |
| Drum volume               | 340 I                                             |
| Mixing capacity           | 280 I                                             |
| Performances              |                                                   |
| Power source              | Gasoline                                          |
| Technical characteristics |                                                   |
| Base unit part number     | 52737764                                          |
| Ring towing bar type      | 52737764                                          |
| Ball towing bar type      | 52737765                                          |
| Unladen weight            | 285 kg                                            |
| Tilting wheel diameter    | 625 mm                                            |
| Engine                    |                                                   |
| Engine brand              | Worms & Robin                                     |
|                           |                                                   |