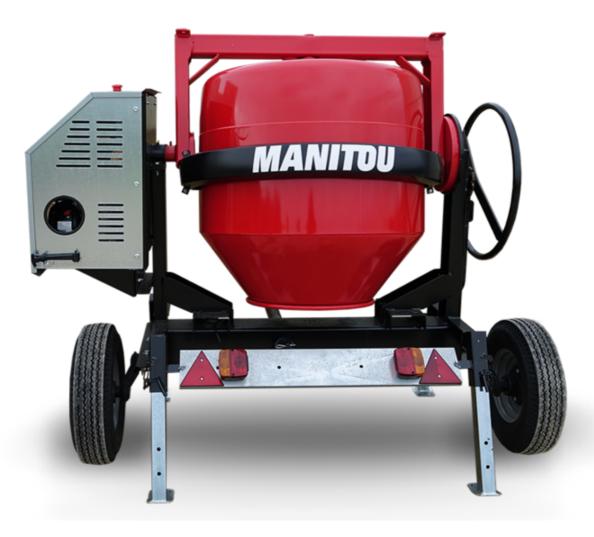

## **CMT 340**

CMT 340 Created on April 30, 2024 at 8:28:54 PM UTC

| CMT 3-0 Ordated on April 30, 2024 at 0.20.04 1 M 01 |
|-----------------------------------------------------|
| Metric                                              |
| 340 I                                               |
| 280                                                 |
|                                                     |
| Gasoline                                            |
|                                                     |
| 52737764                                            |
| 52737764                                            |
| 52737765                                            |
| 285 kg                                              |
| 625 mm                                              |
|                                                     |
| Worms & Robin                                       |
|                                                     |