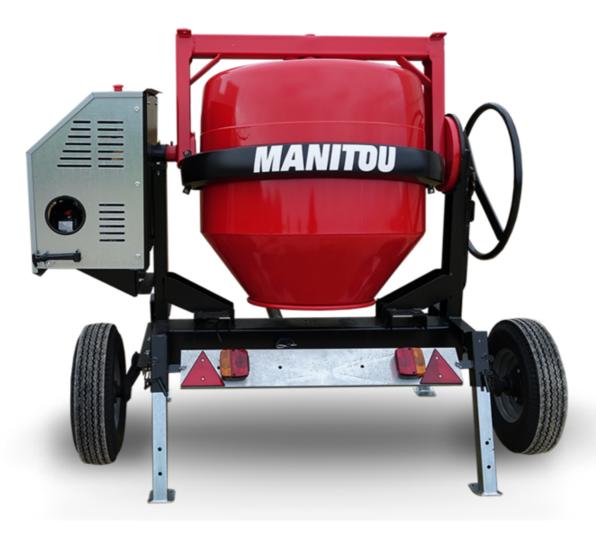

## **CMT 340**

CMT 340 Created on 3 May 2024 at 11:52:02 am UTC

|                           | CMT 340 Cleated off 3 May 2024 at 11.32.02 and 010 |
|---------------------------|----------------------------------------------------|
| Capacities                | Metric                                             |
| Drum volume               | 340                                                |
| Mixing capacity           | 280                                                |
| Performances              |                                                    |
| Power source              | Gasoline                                           |
| Technical characteristics |                                                    |
| Base unit part number     | 52737764                                           |
| Ring towing bar type      | 52737764                                           |
| Ball towing bar type      | 52737765                                           |
| Unladen weight            | 285 kg                                             |
| Tilting wheel diameter    | 625 mm                                             |
| Engine                    |                                                    |
| Engine brand              | Worms & Robin                                      |
|                           |                                                    |