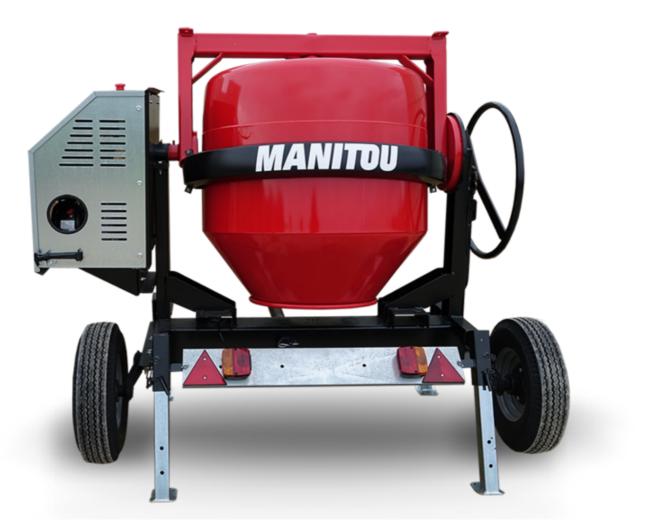

## смт з40 Created on May 5, 2024 at 10:05:31 PM UTC

| Capacities                | Metric        |
|---------------------------|---------------|
| Drum volume               | 340 I         |
| Mixing capacity           | 280           |
| Performances              |               |
| Power source              | Gasoline      |
| Technical characteristics |               |
| Base unit part number     | 52737764      |
| Ring towing bar type      | 52737764      |
| Ball towing bar type      | 52737765      |
| Unladen weight            | 285 kg        |
| Tilting wheel diameter    | 625 mm        |
| Engine                    |               |
| Engine brand              | Worms & Robin |