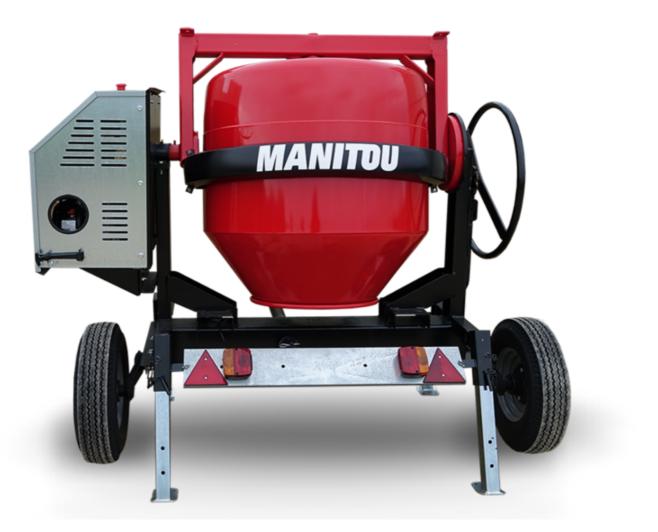

## смт з40 Created on May 4, 2024 at 6:42:30 AM UTC

| Capacities                | Metric        |
|---------------------------|---------------|
| Drum volume               | 340 I         |
| Mixing capacity           | 280 I         |
| Performances              |               |
| Power source              | Gasoline      |
| Technical characteristics |               |
| Base unit part number     | 52737764      |
| Ring towing bar type      | 52737764      |
| Ball towing bar type      | 52737765      |
| Unladen weight            | 285 kg        |
| Tilting wheel diameter    | 625 mm        |
| Engine                    |               |
| Engine brand              | Worms & Robin |