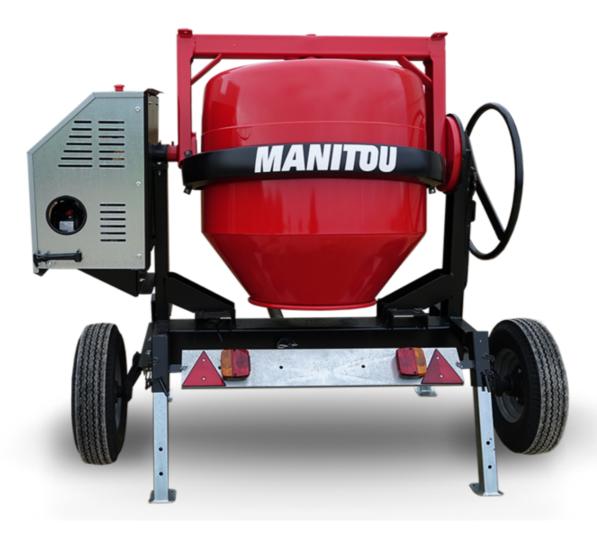

## **CMT 340**

смт **з40** Created on May 8, 2024 at 11:58:33 AM UTC

| EMI 340 Oreated Off May 0, 2024 at 11.00.00 Ain of |
|----------------------------------------------------|
| Metric                                             |
| 340                                                |
| 280                                                |
|                                                    |
| Gasoline                                           |
|                                                    |
| 52737764                                           |
| 52737764                                           |
| 52737765                                           |
| 285 kg                                             |
| 625 mm                                             |
|                                                    |
| Worms & Robin                                      |
|                                                    |