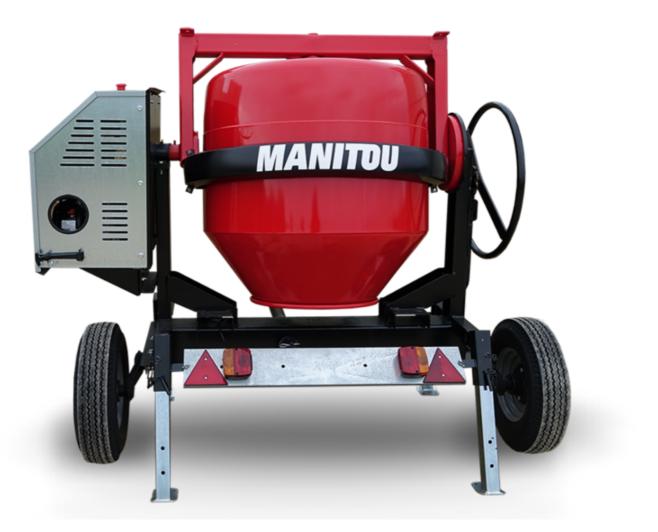

## смт з40 Created on May 2, 2024 at 9:56:46 PM UTC

| Capacities                | Metric        |
|---------------------------|---------------|
| Drum volume               | 340 I         |
| Mixing capacity           | 280 I         |
| Performances              |               |
| Power source              | Gasoline      |
| Technical characteristics |               |
| Base unit part number     | 52737764      |
| Ring towing bar type      | 52737764      |
| Ball towing bar type      | 52737765      |
| Unladen weight            | 285 kg        |
| Tilting wheel diameter    | 625 mm        |
| Engine                    |               |
| Engine brand              | Worms & Robin |