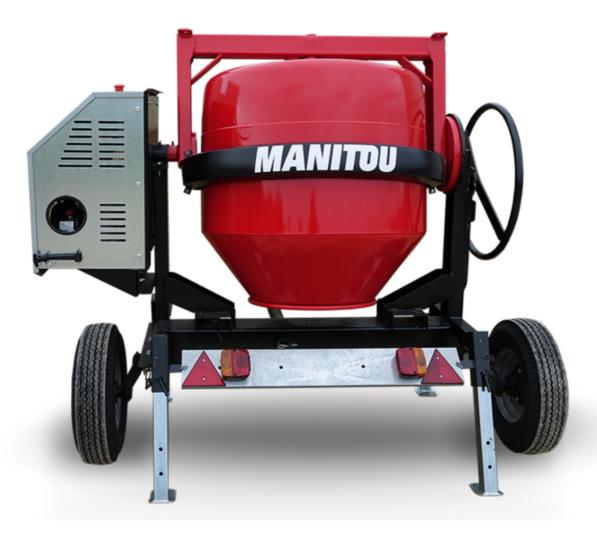

## **CMT 340**

CMT 340 Created on April 28, 2024 at 1:19:22 PM UTC

|                           | CMT 320 Gleated off April 20, 2024 at 1.13.22 FW 010 |
|---------------------------|------------------------------------------------------|
| Capacities                | Metric                                               |
| Drum volume               | 340                                                  |
| Mixing capacity           | 280                                                  |
| Performances              |                                                      |
| Power source              | Gasoline                                             |
| Technical characteristics |                                                      |
| Base unit part number     | 52737764                                             |
| Ring towing bar type      | 52737764                                             |
| Ball towing bar type      | 52737765                                             |
| Unladen weight            | 285 kg                                               |
| Tilting wheel diameter    | 625 mm                                               |
| Engine                    |                                                      |
| Engine brand              | Worms & Robin                                        |
|                           |                                                      |