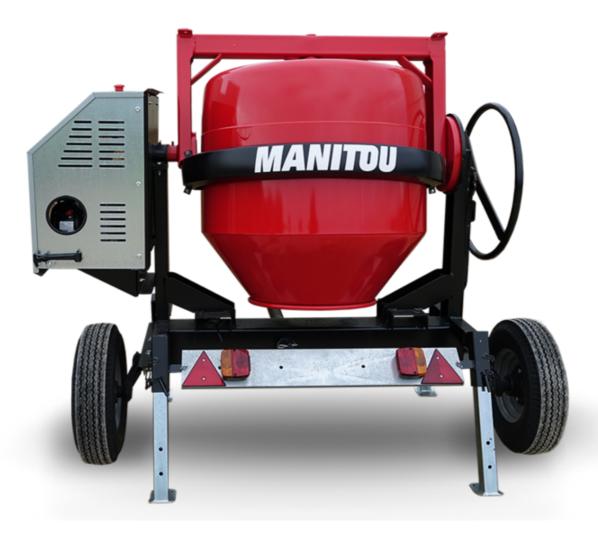

## **CMT 340**

|                           | EMI 340 Cleated Oil May 7, 2024 at 0.42.37 AM 010 |
|---------------------------|---------------------------------------------------|
| Capacities                | Metric                                            |
| Drum volume               | 340 I                                             |
| Mixing capacity           | 280 I                                             |
| Performances              |                                                   |
| Power source              | Gasoline                                          |
| Technical characteristics |                                                   |
| Base unit part number     | 52737764                                          |
| Ring towing bar type      | 52737764                                          |
| Ball towing bar type      | 52737765                                          |
| Unladen weight            | 285 kg                                            |
| Tilting wheel diameter    | 625 mm                                            |
| Engine                    |                                                   |
| Engine brand              | Worms & Robin                                     |
|                           |                                                   |