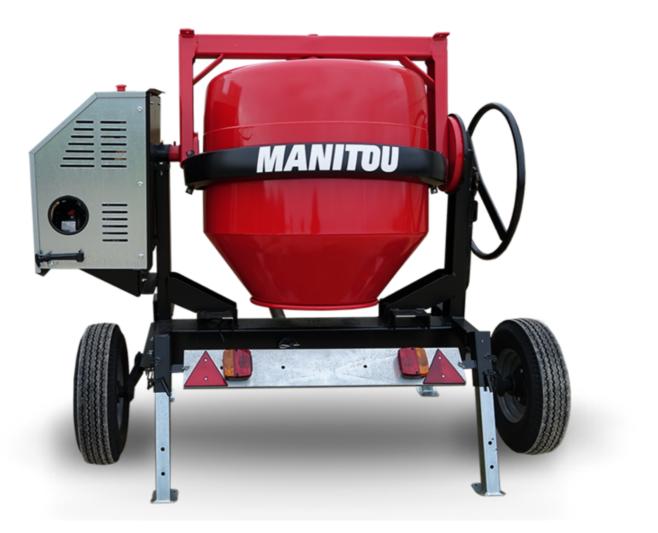

## СМТ 340

## смт з40 Created on June 12, 2025 at 11:44 PM UTC

| Capacities                | Metric        |
|---------------------------|---------------|
| Drum volume               | 340           |
| Mixing capacity           | 280           |
| Performances              |               |
| Power source              | Gasoline      |
| Technical characteristics |               |
| Base unit part number     | 52737764      |
| Ring towing bar type      | 52737764      |
| Ball towing bar type      | 52737765      |
| Unladen weight            | 285 kg        |
| Tilting wheel diameter    | 625 mm        |
| Engine                    |               |
| Engine brand              | Worms & Robin |