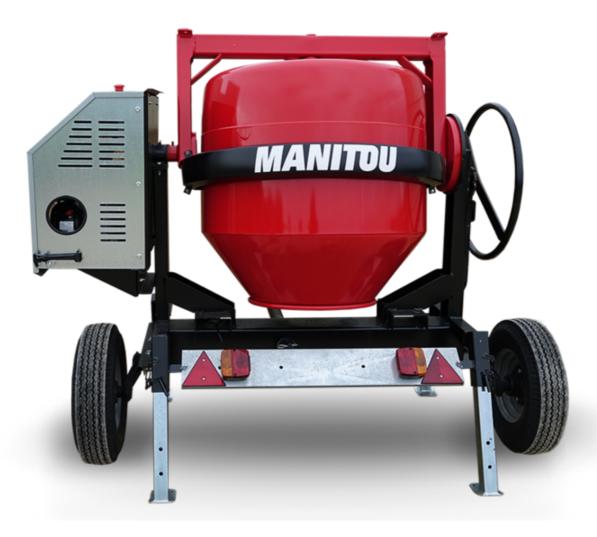

## **CMT 340**

**CMT 340** Created on 28 April 2024 at 23:49:06 UTC

| Capacities                | Metric        |
|---------------------------|---------------|
| Drum volume               | 340 l         |
| Mixing capacity           | 280 l         |
| Performances              |               |
| Power source              | Gasoline      |
| Technical characteristics |               |
| Base unit part number     | 52737764      |
| Ring towing bar type      | 52737764      |
| Ball towing bar type      | 52737765      |
| Unladen weight            | 285 kg        |
| Tilting wheel diameter    | 625 mm        |
| Engine                    |               |
| Engine brand              | Worms & Robin |