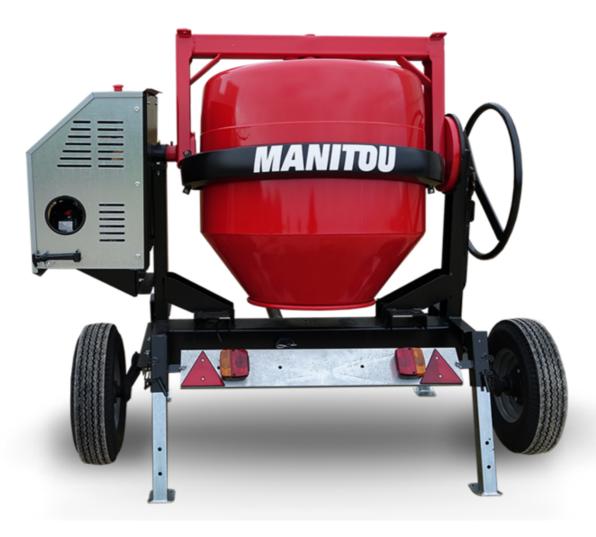

## **CMT 340**

|                           | CM1 340 Cleated on May 2, 2024 at 0.23.021 M 010 |
|---------------------------|--------------------------------------------------|
| Capacities                | Metric                                           |
| Drum volume               | 340                                              |
| Mixing capacity           | 280                                              |
| Performances              |                                                  |
| Power source              | Gasoline                                         |
| Technical characteristics |                                                  |
| Base unit part number     | 52737764                                         |
| Ring towing bar type      | 52737764                                         |
| Ball towing bar type      | 52737765                                         |
| Unladen weight            | 285 kg                                           |
| Tilting wheel diameter    | 625 mm                                           |
| Engine                    |                                                  |
| Engine brand              | Worms & Robin                                    |
|                           |                                                  |