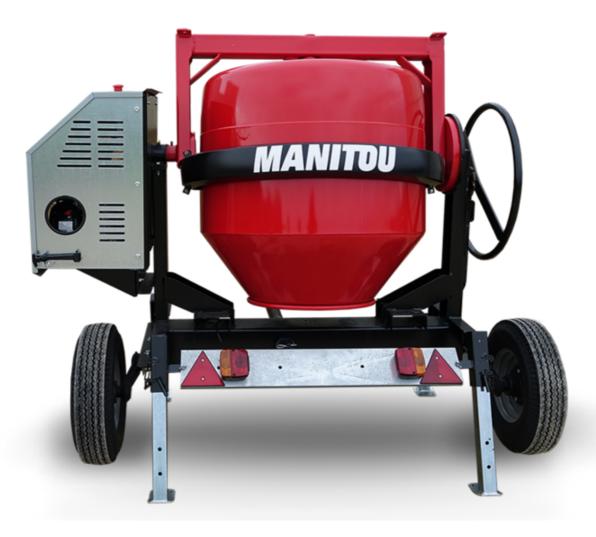

## **CMT 340**

CMT 340 Created on May 2, 2024 at 10:08:58 AM UTC

|                                         | CM1 340 Created Off May 2, 2024 at 10.00.30 AW OTC |
|-----------------------------------------|----------------------------------------------------|
| Capacities                              | Metric                                             |
| Drum volume                             | 340                                                |
| Mixing capacity                         | 280                                                |
| Performances                            |                                                    |
| Power source                            | Gasoline                                           |
| Technical characteristics               |                                                    |
| Base unit part number                   | 52737764                                           |
| Ring towing bar type                    | 52737764                                           |
| Ball towing bar type                    | 52737765                                           |
| Unladen weight                          | 285 kg                                             |
| Tilting wheel diameter                  | 625 mm                                             |
| Engine                                  |                                                    |
| Engine brand                            | Worms & Robin                                      |
| • • • • • • • • • • • • • • • • • • • • |                                                    |