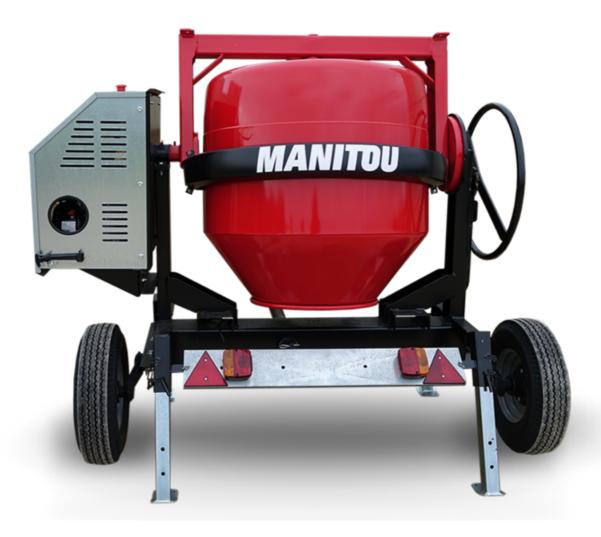

## **CMT 340**

CMT 340 Created on 6 May 2024 at 00.21.46 UTC

| Capacities                | Metric        |
|---------------------------|---------------|
| Drum volume               | 340           |
| Mixing capacity           | 280           |
| Performances              |               |
| Power source              | Gasoline      |
| Technical characteristics |               |
| Base unit part number     | 52737764      |
| Ring towing bar type      | 52737764      |
| Ball towing bar type      | 52737765      |
| Unladen weight            | 285 kg        |
| Tilting wheel diameter    | 625 mm        |
| Engine                    |               |
| Engine brand              | Worms & Robin |