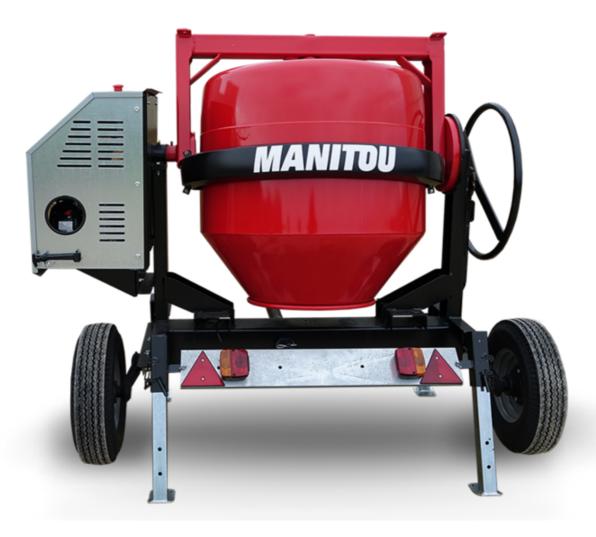

## **CMT 340**

|                           | CMT 340 Cleated on May 3, 2024 at 4.07.21 AW 010 |
|---------------------------|--------------------------------------------------|
| Capacities                | Metric                                           |
| Drum volume               | 340 I                                            |
| Mixing capacity           | 280                                              |
| Performances              |                                                  |
| Power source              | Gasoline                                         |
| Technical characteristics |                                                  |
| Base unit part number     | 52737764                                         |
| Ring towing bar type      | 52737764                                         |
| Ball towing bar type      | 52737765                                         |
| Unladen weight            | 285 kg                                           |
| Tilting wheel diameter    | 625 mm                                           |
| Engine                    |                                                  |
| Engine brand              | Worms & Robin                                    |
|                           |                                                  |