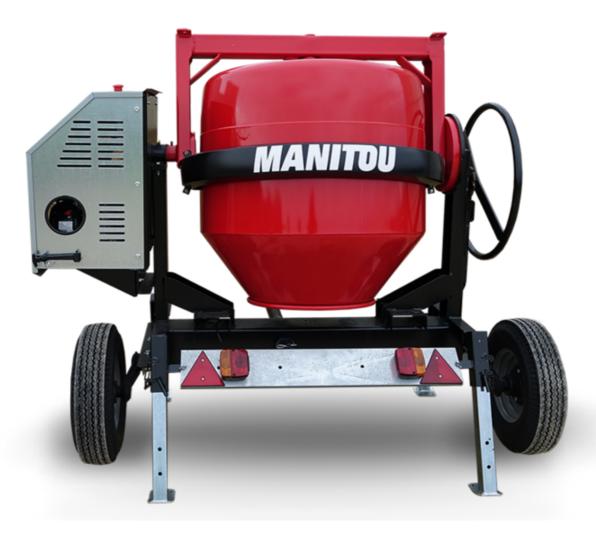

## **CMT 340**

|                           | CMT 340 Gleated Off May 19, 2024 at 1.42.23 AM OTC |
|---------------------------|----------------------------------------------------|
| Capacities                | Metric                                             |
| Drum volume               | 340                                                |
| Mixing capacity           | 280                                                |
| Performances              |                                                    |
| Power source              | Gasoline                                           |
| Technical characteristics |                                                    |
| Base unit part number     | 52737764                                           |
| Ring towing bar type      | 52737764                                           |
| Ball towing bar type      | 52737765                                           |
| Unladen weight            | 285 kg                                             |
| Tilting wheel diameter    | 625 mm                                             |
| Engine                    |                                                    |
| Engine brand              | Worms & Robin                                      |
|                           |                                                    |