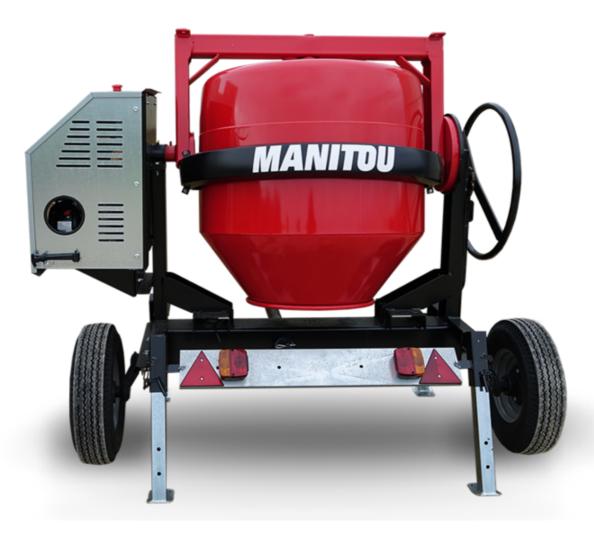

## **CMT 340**

смт **з40** Created on 28 April 2024 at 8:37:28 PM UTC

|                           | CMT 340 Greated on 20 April 2024 at 0.37.20 TW 010 |
|---------------------------|----------------------------------------------------|
| Capacities                | Metric                                             |
| Drum volume               | 340                                                |
| Mixing capacity           | 280                                                |
| Performances              |                                                    |
| Power source              | Gasoline                                           |
| Technical characteristics |                                                    |
| Base unit part number     | 52737764                                           |
| Ring towing bar type      | 52737764                                           |
| Ball towing bar type      | 52737765                                           |
| Unladen weight            | 285 kg                                             |
| Tilting wheel diameter    | 625 mm                                             |
| Engine                    |                                                    |
| Engine brand              | Worms & Robin                                      |
|                           |                                                    |