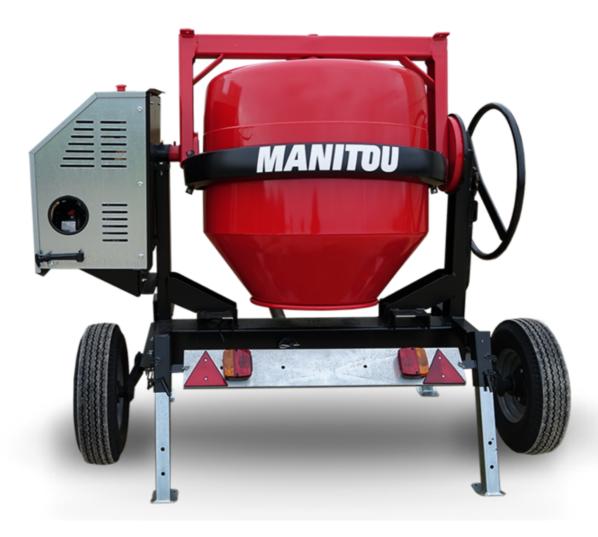

## **CMT 340**

CMT 340 Created on April 29, 2024 at 6:45:29 PM UTC

|                           | CM 340 Created on April 23, 2024 at 0.40.291 W 010 |
|---------------------------|----------------------------------------------------|
| Capacities                | Metric                                             |
| Drum volume               | 340                                                |
| Mixing capacity           | 280 I                                              |
| Performances              |                                                    |
| Power source              | Gasoline                                           |
| Technical characteristics |                                                    |
| Base unit part number     | 52737764                                           |
| Ring towing bar type      | 52737764                                           |
| Ball towing bar type      | 52737765                                           |
| Unladen weight            | 285 kg                                             |
| Tilting wheel diameter    | 625 mm                                             |
| Engine                    |                                                    |
| Engine brand              | Worms & Robin                                      |
|                           |                                                    |