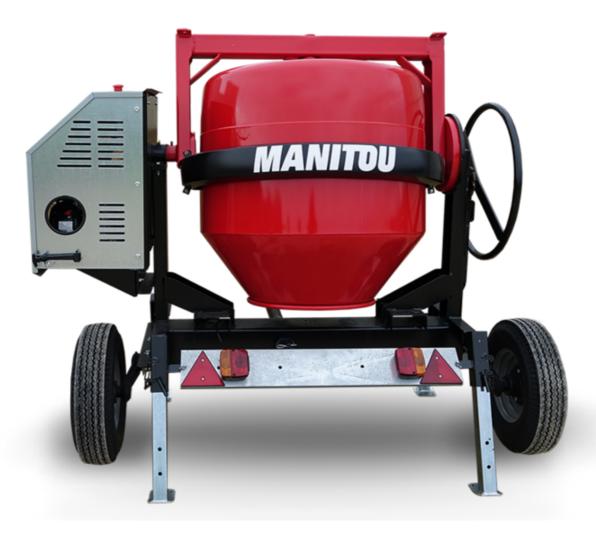

## **CMT 340**

| <b>Metric</b><br>340 I<br>280 I<br>Gasoline |
|---------------------------------------------|
| 280 1                                       |
|                                             |
| Gasoline                                    |
| Gasoline                                    |
|                                             |
|                                             |
| 52737764                                    |
| 52737764                                    |
| 52737765                                    |
| 285 kg                                      |
| 625 mm                                      |
|                                             |
|                                             |
|                                             |