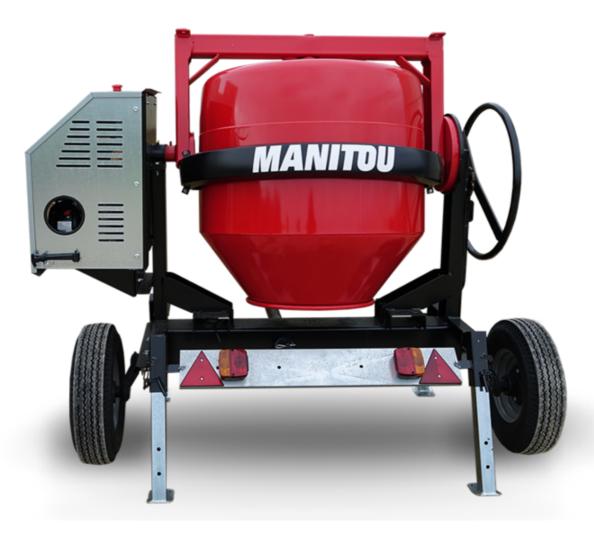

## **CMT 340**

|                           | CM1 340 Cleated Oil Way 6, 2024 at 0.17.47 TW OIC |
|---------------------------|---------------------------------------------------|
| Capacities                | Metric                                            |
| Drum volume               | 340 I                                             |
| Mixing capacity           | 280 I                                             |
| Performances              |                                                   |
| Power source              | Gasoline                                          |
| Technical characteristics |                                                   |
| Base unit part number     | 52737764                                          |
| Ring towing bar type      | 52737764                                          |
| Ball towing bar type      | 52737765                                          |
| Unladen weight            | 285 kg                                            |
| Tilting wheel diameter    | 625 mm                                            |
| Engine                    |                                                   |
| Engine brand              | Worms & Robin                                     |
|                           |                                                   |