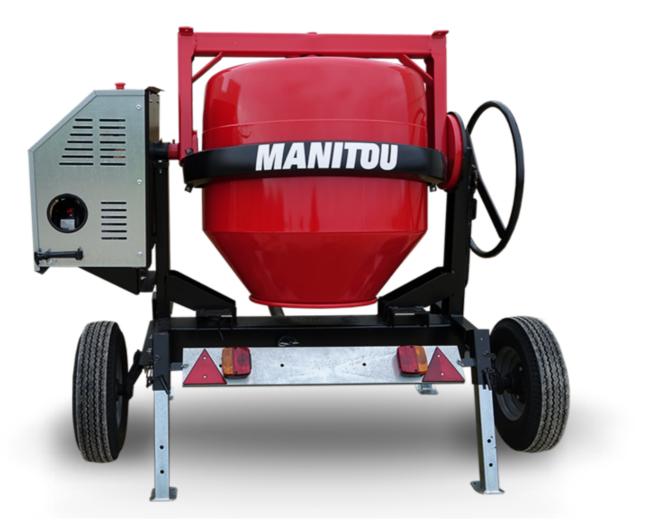

## смт з40 Created on May 2, 2024 at 11:17:14 AM UTC

| Capacities                | Metric        |
|---------------------------|---------------|
| Drum volume               | 340           |
| Mixing capacity           | 280           |
| Performances              |               |
| Power source              | Gasoline      |
| Technical characteristics |               |
| Base unit part number     | 52737764      |
| Ring towing bar type      | 52737764      |
| Ball towing bar type      | 52737765      |
| Unladen weight            | 285 kg        |
| Tilting wheel diameter    | 625 mm        |
| Engine                    |               |
| Engine brand              | Worms & Robin |