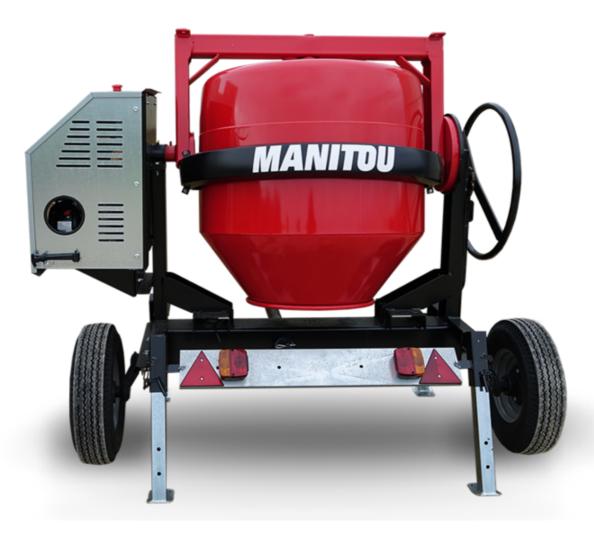

## **CMT 340**

CMT 340 Created on April 29, 2024 at 5:55:22 PM UTC

|                           | 2.2.2 2.2 dicated a p 23, 202. at 0.00.22 0.0 |
|---------------------------|-----------------------------------------------|
| Capacities                | Metric                                        |
| Drum volume               | 340                                           |
| Mixing capacity           | 280                                           |
| Performances              |                                               |
| Power source              | Gasoline                                      |
| Technical characteristics |                                               |
| Base unit part number     | 52737764                                      |
| Ring towing bar type      | 52737764                                      |
| Ball towing bar type      | 52737765                                      |
| Unladen weight            | 285 kg                                        |
| Tilting wheel diameter    | 625 mm                                        |
| Engine                    |                                               |
| Engine brand              | Worms & Robin                                 |