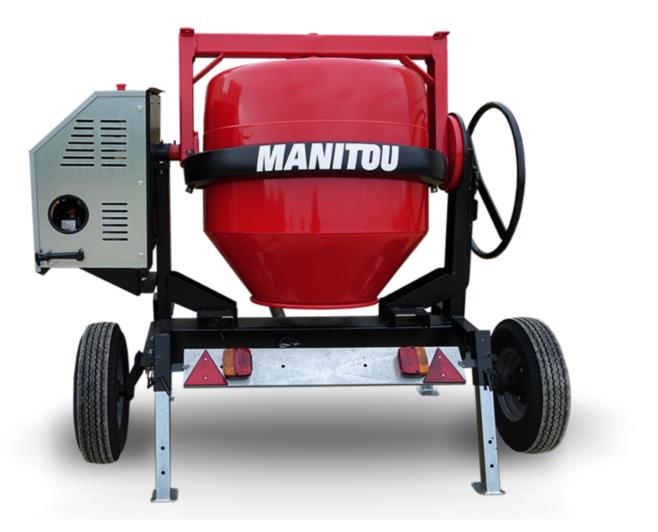

## СМТ 340

## смт з40 Created on 2 May 2024 at 23:18:48 UTC

| Capacities                | Metric        |
|---------------------------|---------------|
| Drum volume               | 340 I         |
| Mixing capacity           | 280 I         |
| Performances              |               |
| Power source              | Gasoline      |
| Technical characteristics |               |
| Base unit part number     | 52737764      |
| Ring towing bar type      | 52737764      |
| Ball towing bar type      | 52737765      |
| Unladen weight            | 285 kg        |
| Tilting wheel diameter    | 625 mm        |
| Engine                    |               |
| Engine brand              | Worms & Robin |