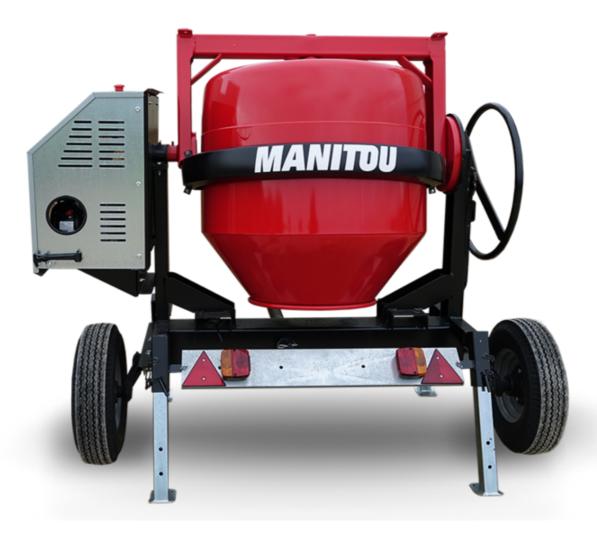

## **CMT 340**

CMT 340 Created on 4 May 2024 at 23:13:06 UTC

| Capacities                | Metric        |
|---------------------------|---------------|
| Drum volume               | 340           |
| Mixing capacity           | 280           |
| Performances              |               |
| Power source              | Gasoline      |
| Technical characteristics |               |
| Base unit part number     | 52737764      |
| Ring towing bar type      | 52737764      |
| Ball towing bar type      | 52737765      |
| Unladen weight            | 285 kg        |
| Tilting wheel diameter    | 625 mm        |
| Engine                    |               |
| Engine brand              | Worms & Robin |