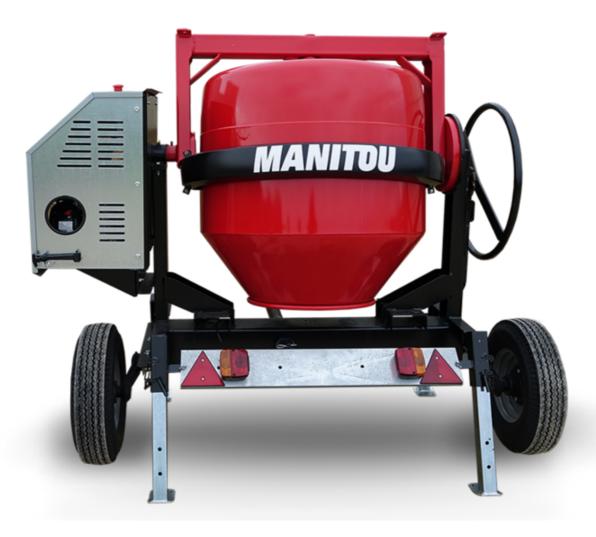

## **CMT 340**

CMT 340 Created on April 28, 2024 at 5:52:08 PM UTC

| CMT 3-0 Olcated on April 20, 2024 at 0.02.00 FW 01 |
|----------------------------------------------------|
| Metric                                             |
| 340                                                |
| 280                                                |
|                                                    |
| Gasoline                                           |
|                                                    |
| 52737764                                           |
| 52737764                                           |
| 52737765                                           |
| 285 kg                                             |
| 625 mm                                             |
|                                                    |
| Worms & Robin                                      |
|                                                    |