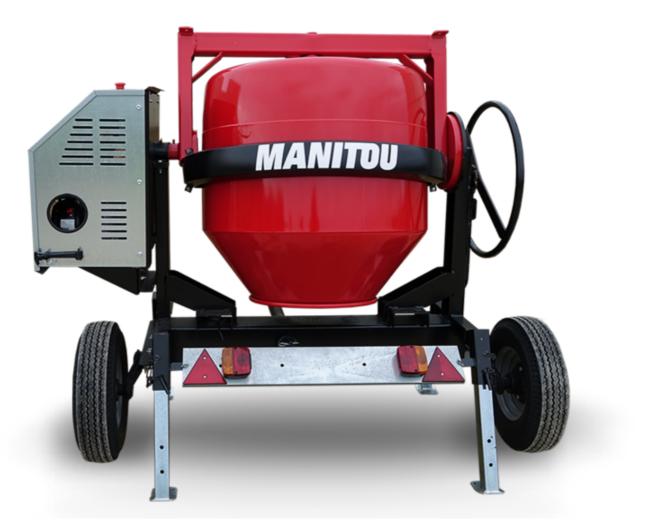

## смт з40 Created on April 28, 2024 at 9:37:30 PM UTC

| Capacities                | Metric        |
|---------------------------|---------------|
| Drum volume               | 340 I         |
| Mixing capacity           | 280           |
| Performances              |               |
| Power source              | Gasoline      |
| Technical characteristics |               |
| Base unit part number     | 52737764      |
| Ring towing bar type      | 52737764      |
| Ball towing bar type      | 52737765      |
| Unladen weight            | 285 kg        |
| Tilting wheel diameter    | 625 mm        |
| Engine                    |               |
| Engine brand              | Worms & Robin |