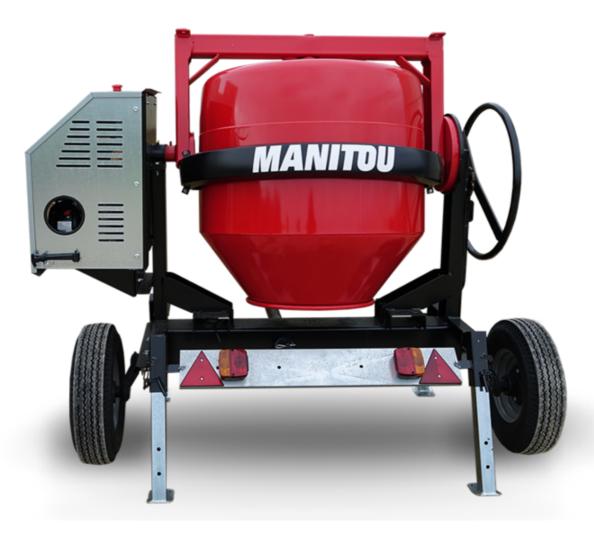

## **CMT 340**

|                           | CM1 340 Cleated Oil May 3, 2024 at 4.05.42 AM 010 |
|---------------------------|---------------------------------------------------|
| Capacities                | Metric                                            |
| Drum volume               | 340                                               |
| Mixing capacity           | 280                                               |
| Performances              |                                                   |
| Power source              | Gasoline                                          |
| Technical characteristics |                                                   |
| Base unit part number     | 52737764                                          |
| Ring towing bar type      | 52737764                                          |
| Ball towing bar type      | 52737765                                          |
| Unladen weight            | 285 kg                                            |
| Tilting wheel diameter    | 625 mm                                            |
| Engine                    |                                                   |
| Engine brand              | Worms & Robin                                     |
| •                         |                                                   |