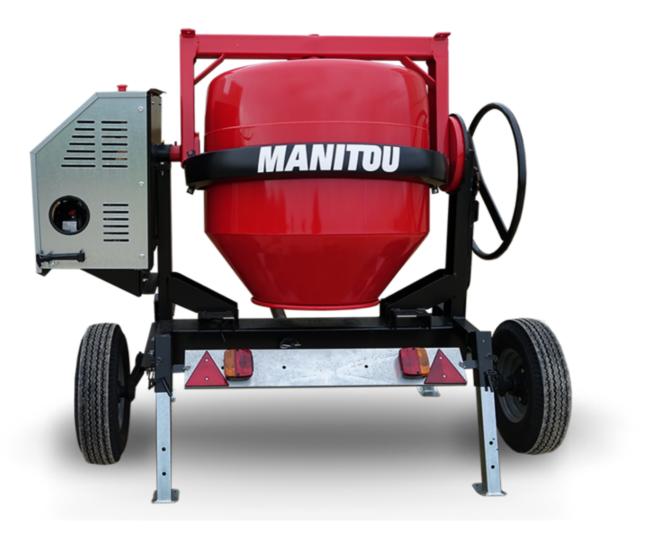

## смт з40 Created on May 8, 2024 at 3:10:56 AM UTC

| Capacities                | Metric        |
|---------------------------|---------------|
| Drum volume               | 340 I         |
| Mixing capacity           | 280 I         |
| Performances              |               |
| Power source              | Gasoline      |
| Technical characteristics |               |
| Base unit part number     | 52737764      |
| Ring towing bar type      | 52737764      |
| Ball towing bar type      | 52737765      |
| Unladen weight            | 285 kg        |
| Tilting wheel diameter    | 625 mm        |
| Engine                    |               |
| Engine brand              | Worms & Robin |